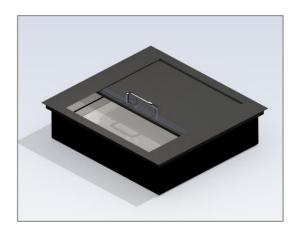

#### Transfer Tray P 7032

This unit was designed for flush built-in into cash desks. It is intended for indoor use in banks, porters' offices and other cash areas. Due to its flat construction, it can be set in everywhere there, where only a low built-in height is available. Included in delivery is a sealing brush in order to ensure that the unit is rather free of draught.

# Construction and finish

Robust steel construction with long-living and maintenance-free mechanics. Cover frame and counter moving cover plate with abrasion-resistant structure lacquering (RAL 9005, Jet black). The money carriage with inserted plate is made of stainless steel.