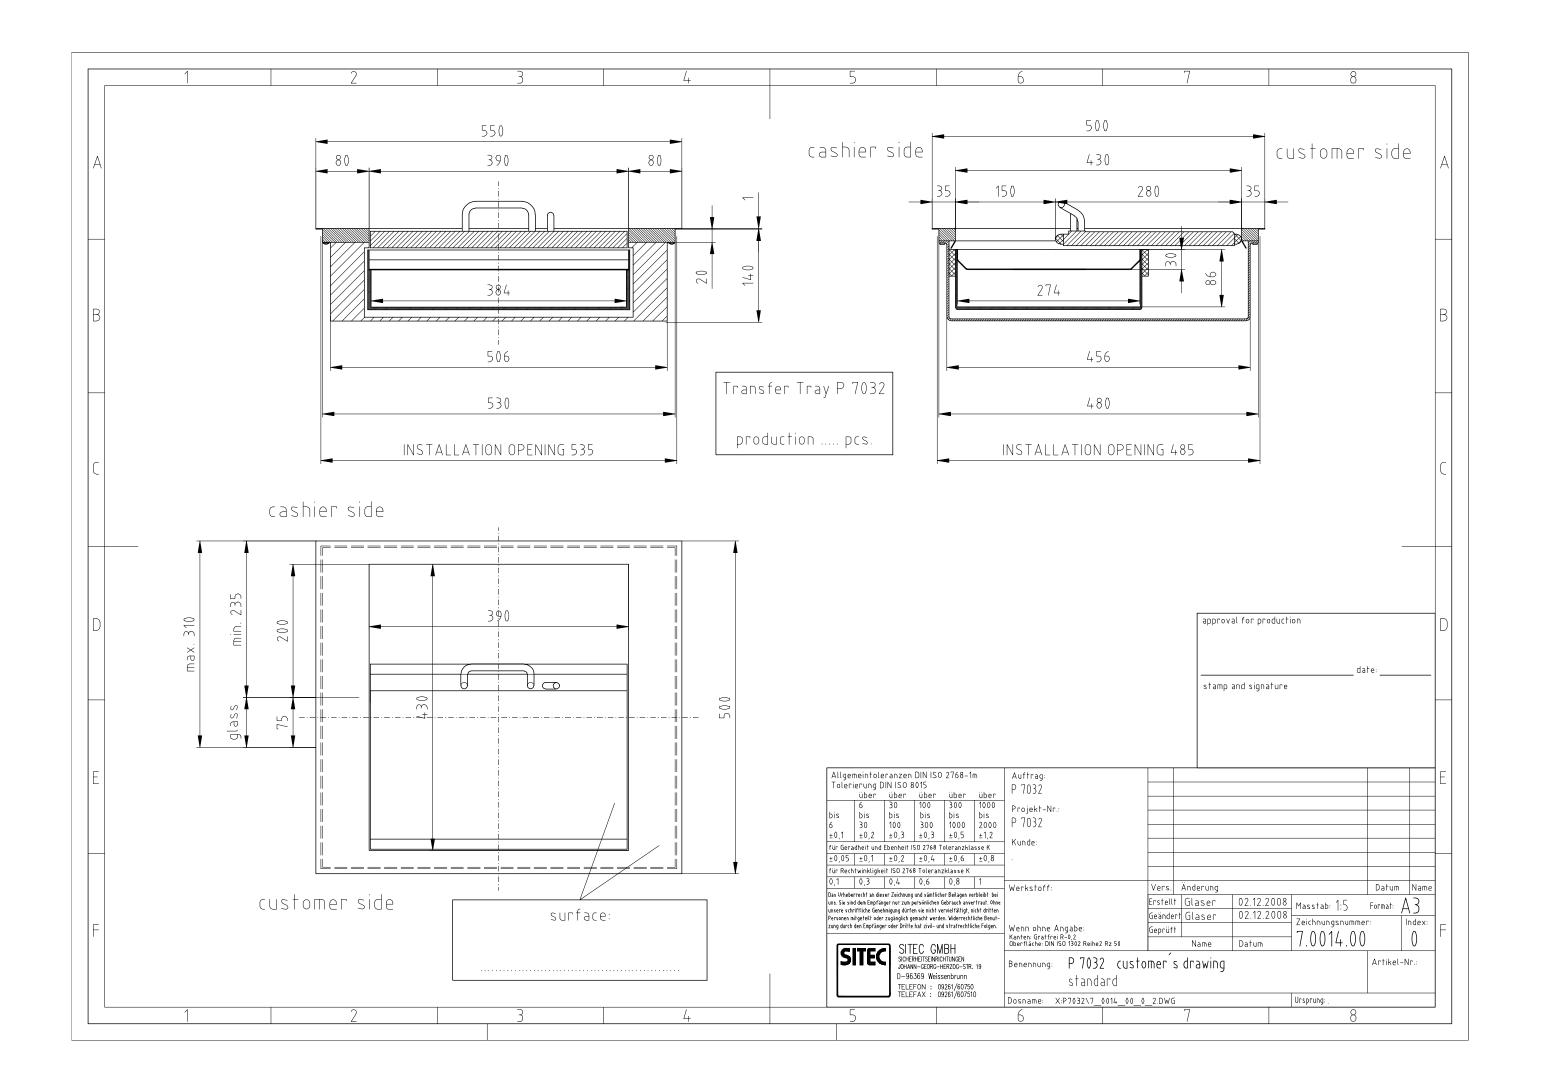

Cash desk cut-out:

 $W \times D = 535 \times 485 \text{ mm}$ 

# Outer dimensions:

 $W \times H \times D = 550 \times 141 \times 500 \text{ mm}$ 

#### Inner clearance:

W x H x D =  $384 \times 86 \times 274$  mm inserted plate H = 30 mm