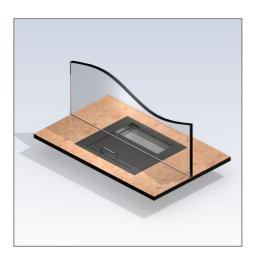

#### Transfer Tray P 7032

This unit was designed for flush built-in into cash desks. It is intended for indoor use in banks, porters' offices and other cash areas. Due to its flat construction, it can be set in everywhere there, where only a low built-in height is available. Included in delivery is a sealing brush in order to ensure that the unit is rather free of draught.

## Installation

The unit can be inserted from above into the prepared cut-out of the counter. In order to build in the unit completely flush with the counter, the desk plate can be milled.

The unit has to be supported by e.g. consoles to make sure that the whole weight does not burden on the cover frame.

Cash desk cut-out:

 $W \times D = 535 \times 485 \text{ mm}$ 