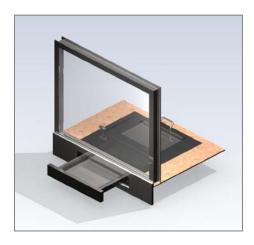

## Front-Opening Counter P 7097

This unit was designed for the flush built-in into the front or partition walls.

It is for in- as well as for outdoor use in porters' lodges, prisons, embassies and customs offices.

## Operation

The unit is operated manually. Only after closing the inner cover plate, the carriage can be moved to the outside. It locks in both end positions.

Tray and inner cover plate are interlocked which guarantees the bullet-resistance and at the same time prevents from unauthorized grasping in and draught at the workplace.

#### Construction and finish

Solid, lacquered steel construction. Front cover, inner cover plate as well as draught slide are from aluminium, silver anodized as standard version.