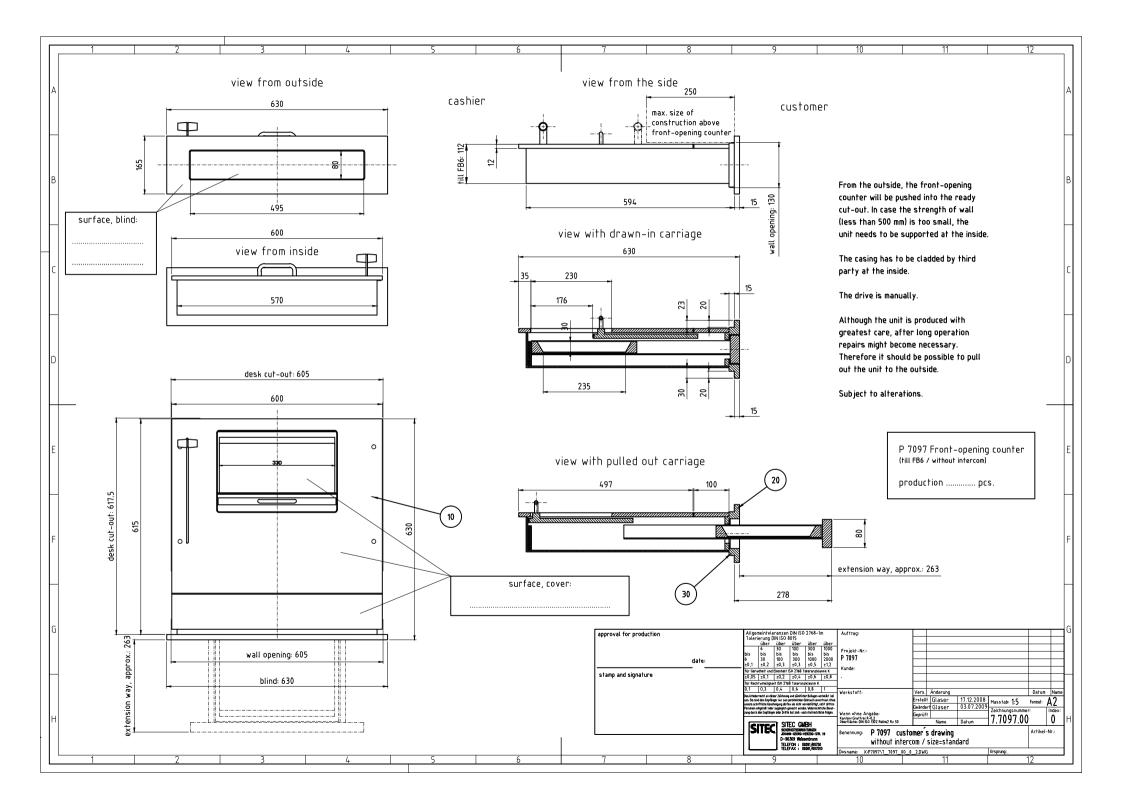

## Installation

From the outside, the unit is inserted into the prepared wall-opening. From above the inner cover plate of the counter is set into the cut-out of the desk and bolt together with the unit. In any case, the unit needs to be appropriately supported to make sure that the counter does not bear the whole weight.

It should be also possible to dismantle the unit in case of later repairs and maintenance work will become necessary.

## Wall opening:

W x H =  $605 \times 130 \text{ mm}$ Strength of wall above max. 250 mm

## Front cover:

L = 630 mm, H = 165 mm

## Inner clearance:

 $W \times H \times D = 330 \times 30 \times 235 \text{ mm}$ 