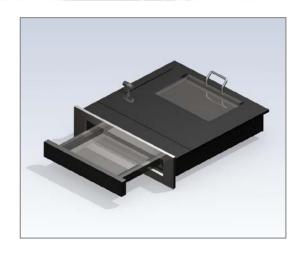

## Front-Opening Counter P 7097

This unit was designed for the flush built-in into the front or partition walls.

It is for in- as well as for outdoor use in porters' lodges, prisons, embassies and customs offices.

## Operation

The unit is operated manually. Only after closing the inner cover plate, the carriage can be moved to the outside. It locks in both end positions.

Tray and inner cover plate are interlocked which guarantees the bullet-resistance and at the same time prevents from unauthorized grasping in and draught at the workplace.

#### Construction and finish

Solid, lacquered steel construction. Front cover, inner cover plate as well as draught slide are from aluminium, silver anodized as standard version.