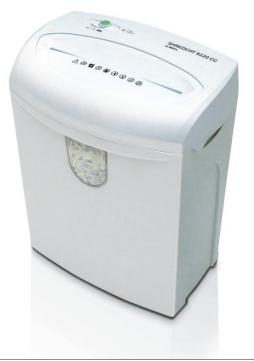

### SHREDCAT **8220 CC**

Attractively priced deskside shredder – the perfect entry model.

| Level P-4        | 4 x 40 mm particle cut |
|------------------|------------------------|
| Sheet capacity*: | 6   4                  |

### Product characteristics

Multifunction switch for AutoEcoMode / stop (off) / reverse. LED Indications. Auto start / stop. Automatic Zero Energy Consumption in EcoMode. Quiet and powerful motor. Cutting unit with 4 x 40 mm cross cut. High sheet capacity. Elegant shred bin with window showing fill level. Convenient handles for lifting off the shredder unit from the bin. Automatic stop if the shredder unit is removed from the bin.

### SHREDCAT 8220 CC