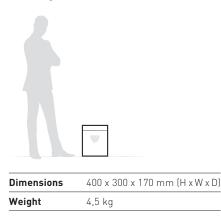

### **Technical specifications**

| Volume         | 16 litres (shred bin) |
|----------------|-----------------------|
| Power          | 230 V / 50 Hz**       |
| Motor capacity | 90 Watt               |