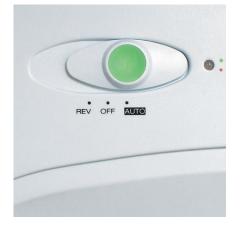

#### **MULTIFUNCTION SWITCH**

Easy operation is guaranteed with the three-position slide switch for stand-by / stop (off) / reverse.