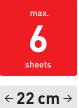

### SHREDCAT **8220 CC**

Attractively priced deskside shredder – the perfect entry model.

| Level P-4        | 4 x 40 mm particle cut |
|------------------|------------------------|
| Sheet capacity*: | 6   4                  |

\* A4 paper 70 g/m² | 80 g/m²