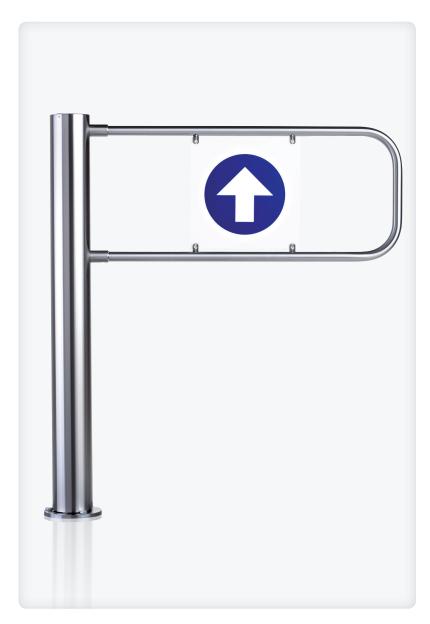

## **Application**

Motorized swing gates of WMD series have proven an ideal access control solution for convenient access of people in wheelchairs, mothers pushing prams or shoppers carrying bulky goods.

## Design

The WMD-05S swing gate features a drive with a high-accuracy location sensor (encoder) ensuring well-synchronized operation of 2 swing gates controlled by one control signal.

With an additional input for Fire Alarm the swing gate can be unlocked in any direction from an external control device by a fire alarm signal, for instance.

## **Materials and Finishes**

Swing gate post/swing panel - stainless steel.

stainless steel

Filler panel (double-sided info sign) – reinforced plastic