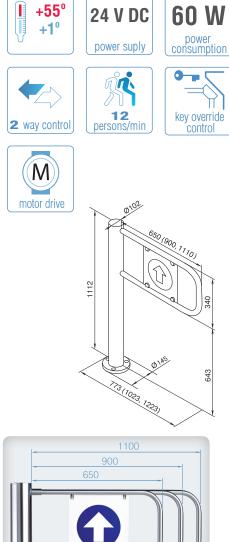

## **Delivery set**

- swing gate post
- · control unit with power supply and battery
- remote control panel
- swing panel 650/900/1100 mm (the length is chosen by a Client at the time of order)

## Design

The WMD-05S swing gate features a drive with a high-accuracy location sensor (encoder) ensuring well-synchronized operation of 2 swing gates controlled by one control signal.

With an additional input for Fire Alarm the swing gate can be unlocked in any direction from an external control device by a fire alarm signal, for instance.

## **Materials and Finishes**

Swing gate post/swing panel - stainless steel.

stainless steel

Filler panel (double-sided info sign) – reinforced plastic