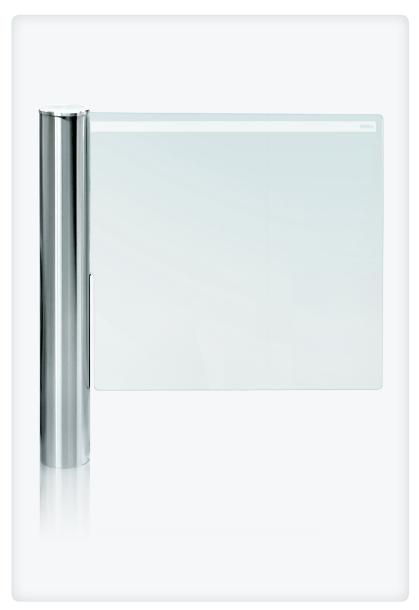

## **Application**

The WMD-06 motorized swing gate with glass panel for indoor use is an upmarket model that offers an elegant solution for entrance points of banks, administrative buildings, business centres and other sites with the highest requirements for design and comfort.

The WMD-06 features a tempered glass swing panel available in two versions: a standard panel (650 mm) or an extended panel (900 mm) for convenient wheel-chair access. In emergency situations the gate with the extended swing panel can be used as an additional emergency exit.

The transparent glass panel is fitted with the matt tape along the top edge that helps to prevent people from bumping into the glass.

## **Materials and Finishes**

Gate post – stainless steel
Swing panel – 10 mm tempered glass

stainless steel