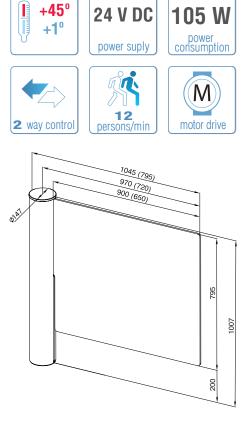

The WMD-06 features a tempered glass swing panel available in two versions: a standard panel (650 mm) or an extended panel (900 mm) for convenient wheel-chair access. In emergency situations the gate with the extended swing panel can be used as an additional emergency exit.

## Design

Fail-safe operation provides gate unlocking in case of fire alarm or if the electricity is down.

The WMD-06 gates can be installed in pairs facing each other. In this case the 2 gates will be able to provide well-synchronized operation being controlled by one control signal.