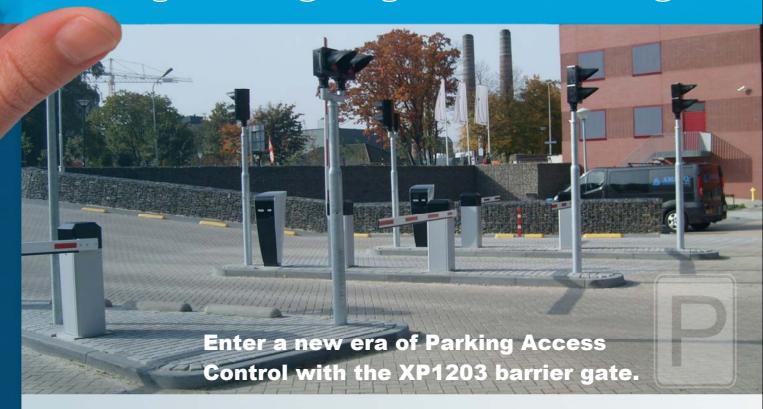

The XP1203 barrier gates are especially developed for use in car parks with a high frequency of use. The wearproof mechanical design allows a speedy, smooth and secure movement. AMANO's XP1203 is suited for heavyduty situations and will perform up to 10.000 cycles a day. Automatic reverse or stop is selectable in case of contact with an object in the down movement. A microprocessor logic board, in which all features are dipswitch selectable. fully controls the gate.