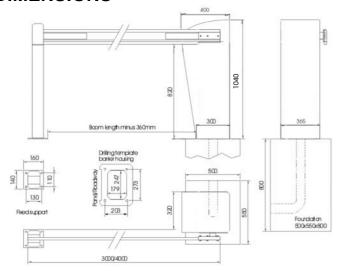

pproved





The XP1203 barrier gates are especially developed for use in car parks with a high frequency of use. The wearproof mechanical design allows a speedy, smooth and secure movement. AMANO's XP1203 is suited for heavyduty situations and will perform up to 10.000 cycles a day. Automatic reverse or stop is selectable in case of contact with an object in the down movement. A microprocessor logic board, in which all features are dipswitch selectable. fully controls the gate.

Easy installation is a feature, however, even this can be made simpler using the optional foundation frame.

#### **OPTIONS**

- Folding Arm (max.3m.)
- Round Arm
- Plug-in Radio Remote Control
- Manual opening in case of power failure
- Electro-magnetic Arm Rest
- Arm movement warning light

#### **DIMENSIONS**



# **ELECTRICAL**

Mains: 230V AC 50Hz

Power con.: Max. 1250W (ex. heater) Connections: Din Rail screw terminals Field Wiring: Numbered plug terminals Dry contact inputs/outputs 12 V DC output 220/240 V AC output

# MOTOR CHARACTERISTICS

Horsepower: 0.37 KW Motor

AMPS: 2.5 A

Heavy duty maintenance free gear reducer

Wear proof transmission parts Tested for 10.000 cycles per day

Operating time 1.4 secs

### **ENVIRONMENT**

Temp: -20° to 70° C

#### HOUSING

Weatherproof (IP54) slim aluminium housing Dim.: 36.5cm (W) x 40cm (D) x104cm (H) Weight: 47,5 Kg

Removable front door for easy access Double Powder coating RAL9006/9005 Paint (Other RAL-

colors on request)

# **GATE ARM**

Rectangular arm (100mm x 25mm x 3m) Red/White Reflective Easy changing from left to right hand movement No